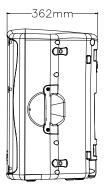

| Crossoandr Frequency | 65Hz-18kHz          |
|----------------------|---------------------|
| Impetoce             | 8 Ohms              |
| Dispersion           | H90°×V40°           |
| RMS                  | 600W                |
| Peak Powe            | 1200W/5Min          |
| Sensitivity          | 97 dB (2,83v/m)     |
| Maximum SPL          | 125 dB              |
| Connection           | Bluetooth - USB MP3 |
| Woofer               | 12"×1(310mm)        |
| Tweeter              | 2"×1 (50mm)         |
| Voltage              | 220V 50-60 HZ       |
| Size (HxWxD)         | 613×397×362mm       |
| Weight               | 23kg                |