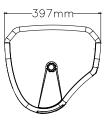

| Crossoandr Frequency | 65Hz-18kHz          |
|----------------------|---------------------|
| Impetoce             | 8 Ohms              |
| Dispersion           | H90°×V40°           |
| RMS                  | 600W                |
| Peak Powe            | 1200W/5Min          |
| Sensitivity          | 97 dB (2,83v/m)     |
| Maximum SPL          | 125 dB              |
| Connection           | Bluetooth - USB MP3 |
| Woofer               | 12"×1(310mm)        |
| Tweeter              | 2"×1 (50mm)         |
| Voltage              | 220V 50-60 HZ       |
| Size (HxWxD)         | 613×397×362mm       |
| Weight               | 23kg                |