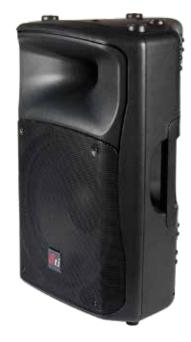

## Z 12A

Two Way Plastic Cabinet Active Professional Speaker

## DESCRIPTION

Designed and tuned in the Turkey, Sti Professional's Z12A boasts an all-new1200-watt peak (600-watt continuous) amplifier, a significant advance over the 1100-watt peak (550-watt continuous) amplifiers in its Z12 Series predecessor. With a reimagined 12-inch low-frequency driver fused with a new 2-inch horn-loaded high-frequency driver with a precision waveguide, Z12A has been painstakingly designed to play louder, handle more power and produce a level of clarity at higher SPLs that defies belief. With an extended-range frequency response and exceptional heat dissipation for impressive power-handling, plus thermal and transducer overdrive protection, Z12A guarantees to withstand the rigours of the road and secures your peace-of-mind, even at all-night-long concert levels.