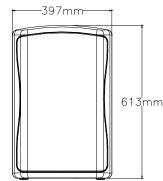

| Crossoandr Frequency | 65Hz-18kHz          |
|----------------------|---------------------|
| Impetoce             | 8 Ohms              |
| Dispersion           | H90°×V40°           |
| RMS                  | 600W                |
| Peak Powe            | 1200W/5Min          |
| Sensitivity          | 97 dB (2,83v/m)     |
| Maximum SPL          | 125 dB              |
| Connection           | Bluetooth - USB MP3 |
| Woofer               | 12"×1(310mm)        |
| Tweeter              | 2"×1 (50mm)         |
| Voltage              | 220V 50-60 HZ       |
| Size (HxWxD)         | 613×397×362mm       |
| Weight               | 23kg                |